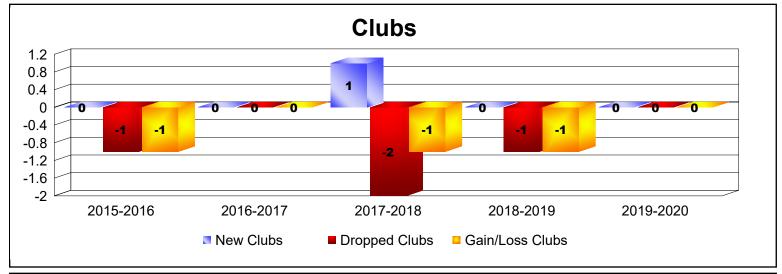

District 5M 6 As of June 2020 Cumulative

| Year      | New<br>Clubs | Dropped<br>Clubs | Gain/<br>Loss<br>Clubs | New<br>Members | Charter<br>Members | Reinstate<br>Members | Transfer<br>Members | Total<br>Member<br>Added | Total<br>Members<br>Dropped | Gain/<br>Loss<br>Members |
|-----------|--------------|------------------|------------------------|----------------|--------------------|----------------------|---------------------|--------------------------|-----------------------------|--------------------------|
| 2015-2016 | 0            | -1               | -1                     | 120            | 3                  | 7                    | 1                   | 131                      | -199                        | -68                      |
| 2016-2017 | 0            | 0                | 0                      | 157            | 1                  | 8                    | 14                  | 180                      | -144                        | 36                       |
| 2017-2018 | 1            | -2               | -1                     | 138            | 27                 | 5                    | 13                  | 183                      | -241                        | -58                      |
| 2018-2019 | 0            | -1               | -1                     | 112            | 6                  | 7                    | 30                  | 155                      | -209                        | -54                      |
| 2019-2020 | 0            | 0                | 0                      | 72             | 0                  | 4                    | 4                   | 80                       | -138                        | -58                      |
| Average   | 0            | -1               | -1                     | 120            | 7                  | 6                    | 12                  | 146                      | -186                        | -40                      |