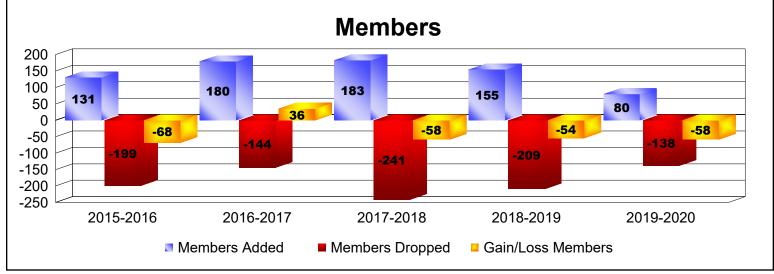

District 5M 6 As of June 2020 Cumulative

| Year      | New<br>Clubs | Dropped<br>Clubs | Gain/<br>Loss<br>Clubs | New<br>Members | Charter<br>Members | Reinstate<br>Members | Transfer<br>Members | Total<br>Member<br>Added | Total<br>Members<br>Dropped | Gain/<br>Loss<br>Members |
|-----------|--------------|------------------|------------------------|----------------|--------------------|----------------------|---------------------|--------------------------|-----------------------------|--------------------------|
| 2015-2016 | 0            | -1               | -1                     | 120            | 3                  | 7                    | 1                   | 131                      | -199                        | -68                      |
| 2016-2017 | 0            | 0                | 0                      | 157            | 1                  | 8                    | 14                  | 180                      | -144                        | 36                       |
| 2017-2018 | 1            | -2               | -1                     | 138            | 27                 | 5                    | 13                  | 183                      | -241                        | -58                      |
| 2018-2019 | 0            | -1               | -1                     | 112            | 6                  | 7                    | 30                  | 155                      | -209                        | -54                      |
| 2019-2020 | 0            | 0                | 0                      | 72             | 0                  | 4                    | 4                   | 80                       | -138                        | -58                      |
| Average   | 0            | -1               | -1                     | 120            | 7                  | 6                    | 12                  | 146                      | -186                        | -40                      |